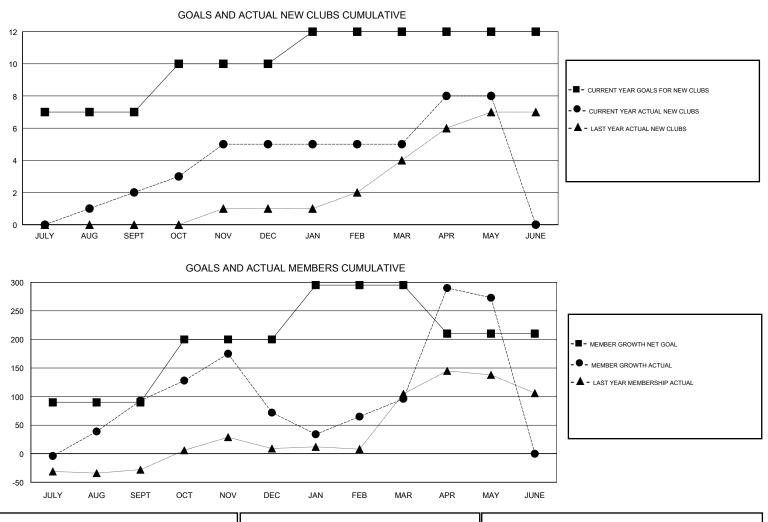

## LOCATION REP OF SRI LANKA

GMT CA

| Clubs<br>RESULTS FOR 2017-2018 |   |   |   | Members<br>RESULTS FOR 2017-2018 |     |     |     |  |
|--------------------------------|---|---|---|----------------------------------|-----|-----|-----|--|
|                                |   |   |   |                                  |     |     |     |  |
| JULY/AUG/SEPT                  | 7 | 2 | 0 | JULY/AUG/SEPT                    | 90  | 144 | 48  |  |
| OCT/NOV/DEC                    | 3 | 3 | 5 | OCT/NOV/DEC                      | 110 | 149 | 170 |  |
| JAN/FEB/MAR                    | 2 | 0 | 2 | JAN/FEB/MAR                      | 95  | 105 | 61  |  |
| APR/MAY/JUNE                   | 0 | 3 | 0 | APR/MAY/JUNE                     | -85 | 239 | 35  |  |